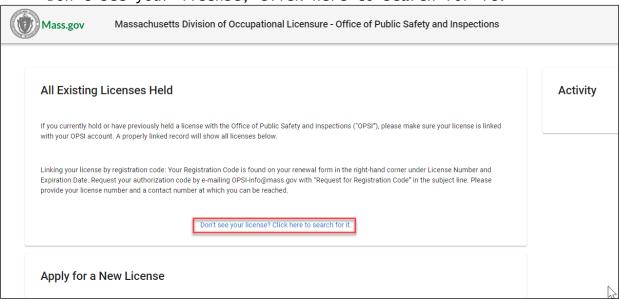

Once you have logged in, select: Don't see your license, click here to search for it.

3. Enter your license number and registration code. Look in the upper right hand corner of your renewal form to find them. If you do not have access to a renewal form (which are issued 60 days prior to your expiration date), contact <a href="mailto:OPSI-info@mass.gov">OPSI-info@mass.gov</a> to request your code. The email subject line should read:

Registration Code Request for <Insert License Number>

4. Click *Find License* in the bottom right hand corner and MyLicense will retrieve your license information.