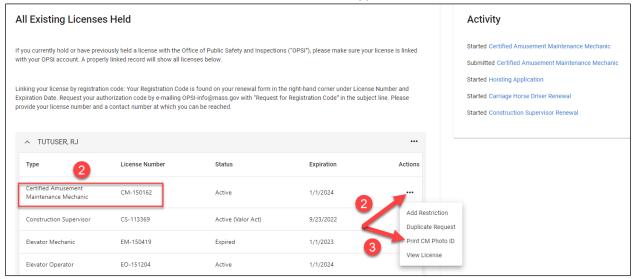

- 1. Log-in to your MyLicenseOne account with your username/password.
- 2. Review your Existing Licenses Held and find the license you wish to view or print. Select the three dots in the Actions column.
- 3. Select Print XX Photo ID (XX = License Type Marker)

- 4. Clicking the Print button will trigger a pop-up that contains a downloadable PDF of your license. The license in the PDF will look like the example below.
  - a. **Prefer to save an image of your license to your mobile device?** You can take a screenshot with your mobile device and save a copy of your license to your photos.