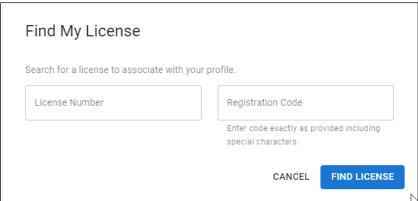

Once you have logged in, select: Don't see your license, click here to search for it.

3. Enter your license number and registration code. Look in the upper right hand corner of your renewal form to find them. If you do not have access to a renewal form (which are issued 60 days prior to your expiration date), contact <a href="mailto:OPSI-info@mass.gov">OPSI-info@mass.gov</a> to request your code. The email subject line should read:

Registration Code Request for <Insert License Number>

4. Click *Find License* in the bottom right hand corner and MyLicense will retrieve your license information.

### View or Print your Digital License

Before you get started, you must enable pop-ups in your browser in order to view the digital license. If you need help enabling pop-ups, consult your browser help.