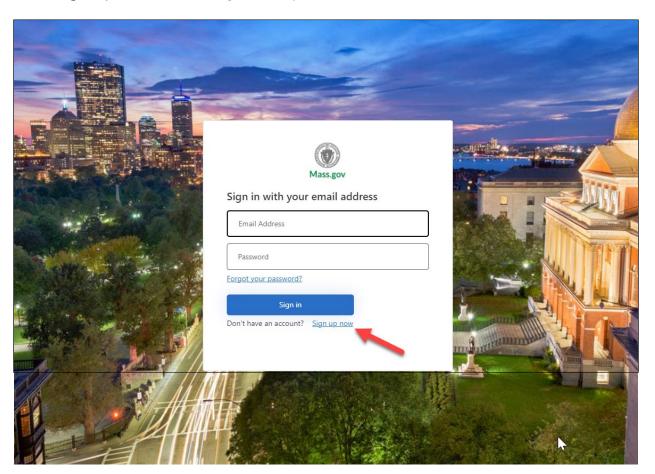

### Link-your-License

If you already have a MyLicenseOne account, skip to the next section – *View or Print your Digital License*.

Note: OPSI will no longer be printing or mailing New, Renewed or Duplicate licenses. You must print your own through the MyLicenseOne portal. See the steps below for printing your license.

1. If it is your first time logging into <a href="MyLicenseOne">MyLicenseOne</a>, create a new username/password by clicking <a href="Sign up now">Sign up now</a> and following all subsequent instructions.